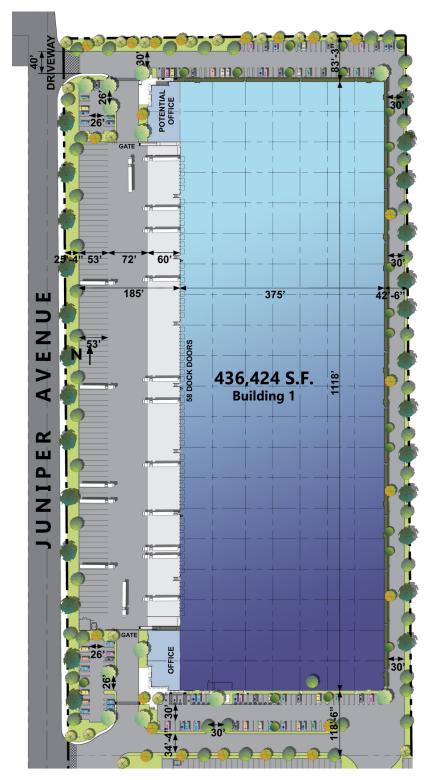

### **BUILDING HIGHLIGHTS**

- 436,424 SF situated on ±19 acres
- 9,427 SF high image two-story office
- 36' clear height
- ESFR sprinkler system
- 58 dock high doors
- 2 grade level doors
- 185' concrete truck court
- 178 auto parking stalls
- 87 trailer parking stalls provided
- Close proximity to the I-10, I-15, I-215 and SR-60 Freeways

## **Building 1 - 11119 Juniper Avenue, Fontana, CA 92337**