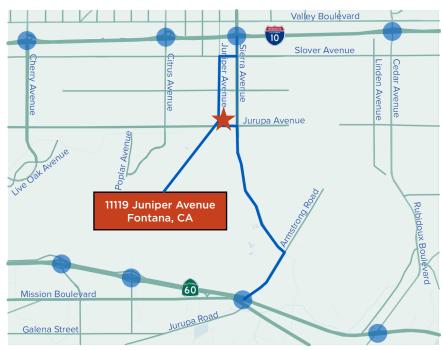

### **BUILDING HIGHLIGHTS**

- 436,424 SF situated on ±19 acres
- 9,427 SF high image two-story office
- 36' clear height
- ESFR sprinkler system
- 58 dock high doors
- 2 grade level doors
- 185' concrete truck court
- 178 auto parking stalls
- 87 trailer parking stalls provided
- Close proximity to the I-10, I-15, I-215 and SR-60 Freeways