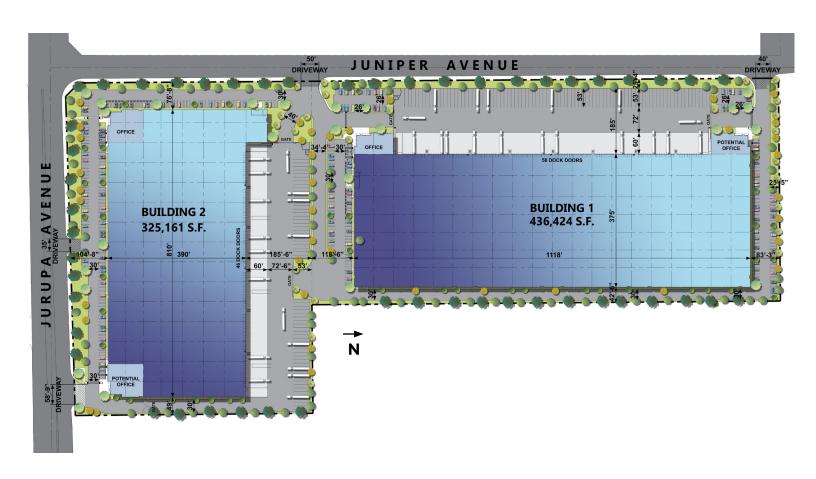

## **Fontana Foothills Commerce Center**

11119 Juniper Avenue, Building 1 Fontana, CA 92337

### **BUILDING HIGHLIGHTS**

- 436,424 SF situated on ±19 acres
- 9,427 SF high image two-story office
- 36' clear height
- ESFR sprinkler system
- 58 dock high doors
- 2 grade level doors
- 185' concrete truck court
- 178 auto parking stalls
- 87 trailer parking stalls provided
- Close proximity to the I-10, I-15, I-215 and SR-60 Freeways

## **Building 1 - 11119 Juniper Avenue, Fontana, CA 92337**