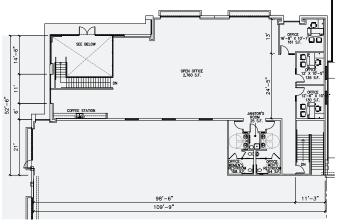

## **Fontana Foothills Commerce Center**

11119 Juniper Avenue, Building 1 Fontana, CA 92337

# For Lease

## 436,424 Square Feet Available



### **BUILDING HIGHLIGHTS**

- 436,424 SF situated on ±19 acres
- 9,427 SF high image two-story office
- 36' clear height
- ESFR sprinkler system
- 58 dock high doors
- 2 grade level doors
- 185' concrete truck court
- 178 auto parking stalls
- 87 trailer parking stalls provided
- Close proximity to the I-10, I-15, I-215 and SR-60 Freeways







## **Building 1 - 11119 Juniper Avenue, Fontana, CA 92337**



## Ground Floor Office - 5,572 SF



## Mezzanine Office - 3,855 SF



## www.clarionpartners.com

# CLARION PARTNERS



## **Building 1 - 11119 Juniper Avenue, Fontana, CA 92337**



For more information on this opportunity, please contact



### **Patrick Wood**

+1 909.467.6857 patrick.wood@am.jll.com RE Lic. #01776274

### **Cody Clayton**

+1 909.467.6864 cody.clayton@am.jll.com RE Lic. #02006423



### **Michael Chavez**

+1 909.373.2900 mchavez@lee-assoc.com RE Lic. #00929693

### **David Nguyen**

+1 909.373.2725 dnguyen@lee-assoc.com RE Lic. #01880998

### **Bill Heim**

+1 909.373.2901 bheim@lee-assoc.com RE Lic. #00776174

## www.clarionpartners.com