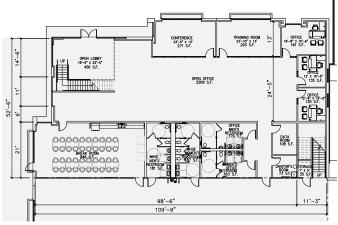

## **Fontana Foothills Commerce Center**

11119 Juniper Avenue, Building 1 Fontana, CA 92337

# For Lease

## 436,424 Square Feet Available



### **BUILDING HIGHLIGHTS**

- 436,424 SF situated on ±19 acres
- 9,427 SF high image two-story office
- 36' clear height
- ESFR sprinkler system
- 58 dock high doors
- 2 grade level doors
- 185' concrete truck court
- 178 auto parking stalls
- 87 trailer parking stalls provided
- Close proximity to the I-10, I-15, I-215 and SR-60 Freeways







## **Building 1 - 11119 Juniper Avenue, Fontana, CA 92337**



## Ground Floor Office - 5,572 SF



## Mezzanine Office - 3,855 SF



## www.clarionpartners.com

# CLARION PARTNERS



## **Building 1 - 11119 Juniper Avenue, Fontana, CA 92337**



For more information on this opportunity, please contact



### **Patrick Wood**

+1 909.467.6857 patrick.wood@am.jll.com RE Lic. #01776274

### **Cody Clayton**

+1 909.467.6864 cody.clayton@am.jll.com RE Lic. #02006423



### **Michael Chavez**

+1 909.373.2900 mchavez@lee-assoc.com RE Lic. #00929693

### **David Nguyen**

+1 909.373.2725 dnguyen@lee-assoc.com RE Lic. #01880998

### **Bill Heim**

+1 909.373.2901 bheim@lee-assoc.com RE Lic. #00776174

## www.clarionpartners.com