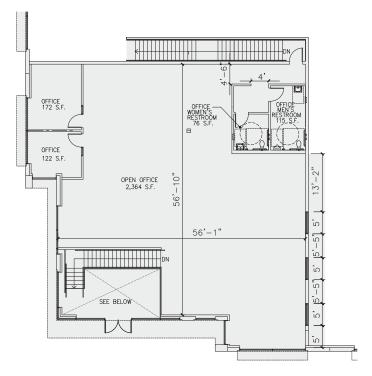

**Building 2 - 16774 Jurupa Avenue, Fontana, CA 92337** 

Ground Floor Office - 3,380 SF

Mezzanine Office - 3,322 SF

www.clarionpartners.com

Building 2 - 16774 Jurupa Avenue, Fontana, CA 92337

For more information on this opportunity, please contact