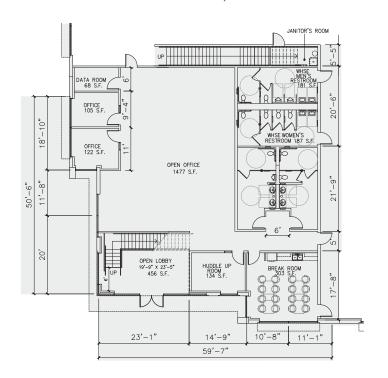

**Building 2 - 16774 Jurupa Avenue, Fontana, CA 92337** 

Ground Floor Office - 3,380 SF

Mezzanine Office - 3,322 SF

www.clarionpartners.com

Building 2 - 16774 Jurupa Avenue, Fontana, CA 92337

For more information on this opportunity, please contact