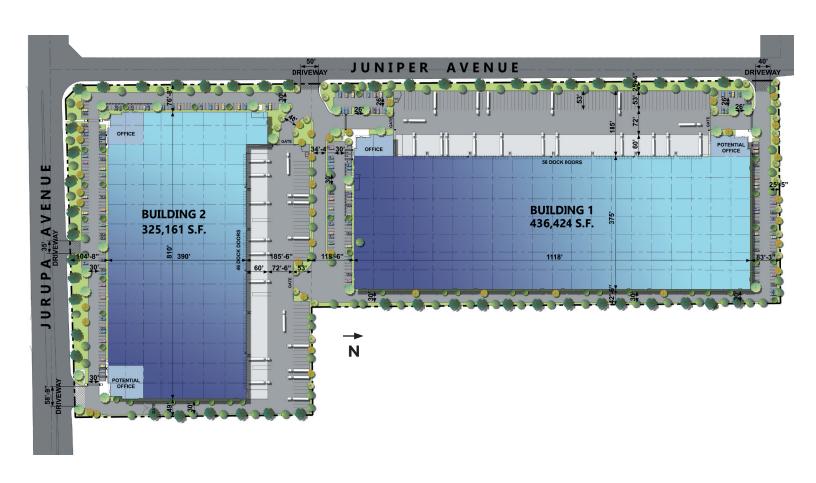

### **Fontana Foothills Commerce Center**

16774 Jurupa Avenue, Building 2 Fontana, CA 92337

#### **BUILDING HIGHLIGHTS**

- 325,161 SF situated on  $\pm 14.62$  acres
- 6,702 SF high image two-story office
- 36' clear height
- ESFR sprinkler system
- 46 dock high doors
- 2 grade level doors
- 185' concrete truck court
- 159 auto parking stalls
- 65 trailer parking stalls provided
- Close proximity to the I-10, I-15, I-215 and SR-60 Freeways