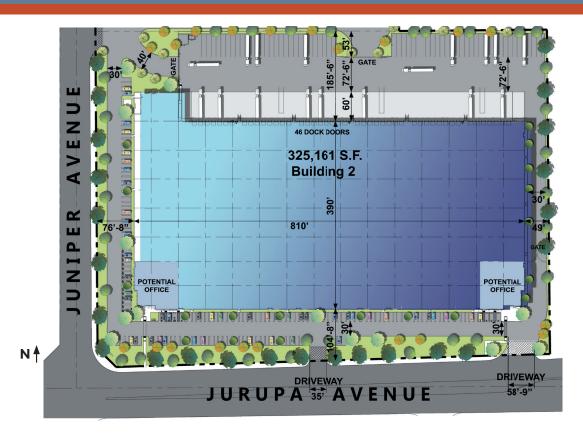

#### **BUILDING HIGHLIGHTS**

- 325,161 SF situated on  $\pm 14.62$  acres
- 6,702 SF high image two-story office
- 36' clear height
- ESFR sprinkler system
- 46 dock high doors
- 2 grade level doors
- 185' concrete truck court
- 159 auto parking stalls
- 65 trailer parking stalls provided
- Close proximity to the I-10, I-15, I-215 and SR-60 Freeways

**Building 2 - 16774 Jurupa Avenue, Fontana, CA 92337** 

Ground Floor Office - 3,380 SF

Mezzanine Office - 3,322 SF

www.clarionpartners.com

Building 2 - 16774 Jurupa Avenue, Fontana, CA 92337

For more information on this opportunity, please contact