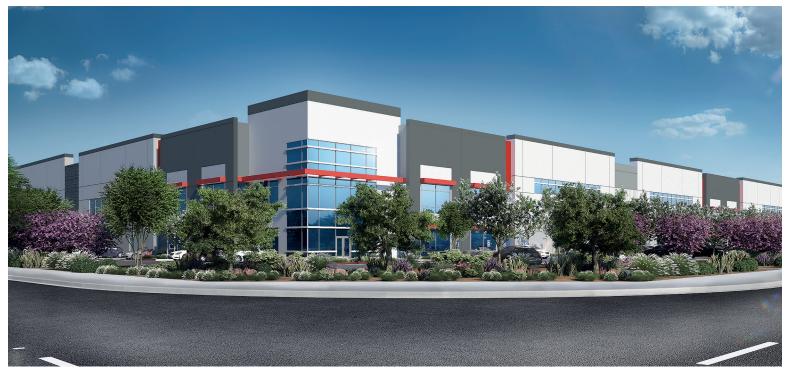

### **Fontana Foothills Commerce Center**

16774 Jurupa Avenue, Building 2 Fontana, CA 92337

# For Lease

## 325,161 Square Feet Available

#### **BUILDING HIGHLIGHTS**

- 325,161 SF situated on  $\pm 14.62$  acres
- 6,702 SF high image two-story office
- 36' clear height
- ESFR sprinkler system
- 46 dock high doors
- 2 grade level doors
- 185' concrete truck court
- 159 auto parking stalls
- 65 trailer parking stalls provided
- Close proximity to the I-10, I-15, I-215 and SR-60 Freeways